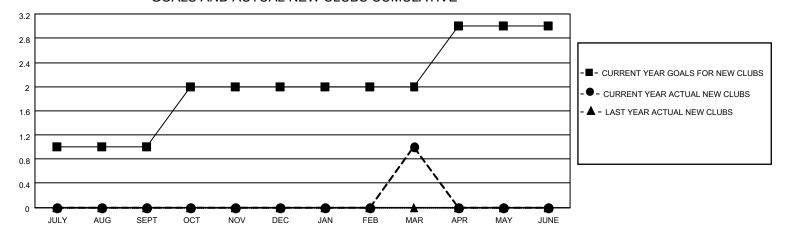

#### GOALS AND ACTUAL NEW CLUBS CUMULATIVE

## District 5 NW

| Clubs RESULTS FOR 2022-2023 |   |   |   | Members  RESULTS FOR 2022-2023 |    |    |    |
|-----------------------------|---|---|---|--------------------------------|----|----|----|
|                             |   |   |   |                                |    |    |    |
| JULY/AUG/SEPT               | 1 | 0 | 0 | JULY/AUG/SEPT                  | 5  | 39 | 25 |
| OCT/NOV/DEC                 | 1 | 0 | 0 | OCT/NOV/DEC                    | 8  | 17 | 16 |
| JAN/FEB/MAR                 | 0 | 1 | 0 | JAN/FEB/MAR                    | 6  | 47 | 24 |
| APR/MAY/JUNE                | 1 | 0 | 0 | APR/MAY/JUNE                   | 10 | 0  | 0  |