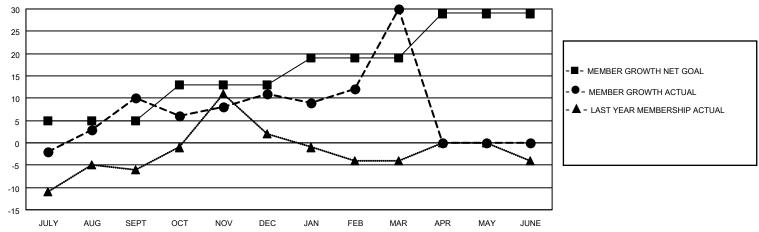

#### GOALS AND ACTUAL MEMBERS CUMULATIVE

| DROPPED CLUBS: 0 |    | 25 CLUBS OF 43 ADDED 1 OR<br>MORE NEW MEMBERS | GENDER DISTRIBUTION            |              |  |
|------------------|----|-----------------------------------------------|--------------------------------|--------------|--|
|                  |    | WORL NEW WEWDERO                              | MALE                           | 705 (61.04%) |  |
|                  |    |                                               | FEMALE 450 (38.96%)            |              |  |
| DROPPED MEMBERS  |    | NON BINARY                                    |                                | 0 (0.00%)    |  |
|                  |    |                                               | PREFER NOT TO ANSWER 0 (0.00%) |              |  |
| DECEASED         | 11 |                                               |                                | ,            |  |
| CLUB CANCELLED   | 0  | CLICK HERE FOR CUMULATIVE                     | TOTAL FAMILY UNIT MEMBERS      | 218          |  |
| OTHER            | 54 | MEMBERSHIP DATA                               |                                |              |  |
| TOTAL            | 65 |                                               | FAMILY MEMBERS PAYING HAI      | LF DUES 110  |  |
|                  |    |                                               |                                |              |  |

## District 5 NW

| Clubs RESULTS FOR 2022-2023 |   |   |   | Members  RESULTS FOR 2022-2023 |    |    |    |
|-----------------------------|---|---|---|--------------------------------|----|----|----|
|                             |   |   |   |                                |    |    |    |
| JULY/AUG/SEPT               | 1 | 0 | 0 | JULY/AUG/SEPT                  | 5  | 39 | 25 |
| OCT/NOV/DEC                 | 1 | 0 | 0 | OCT/NOV/DEC                    | 8  | 17 | 16 |
| JAN/FEB/MAR                 | 0 | 1 | 0 | JAN/FEB/MAR                    | 6  | 47 | 24 |
| APR/MAY/JUNE                | 1 | 0 | 0 | APR/MAY/JUNE                   | 10 | 0  | 0  |